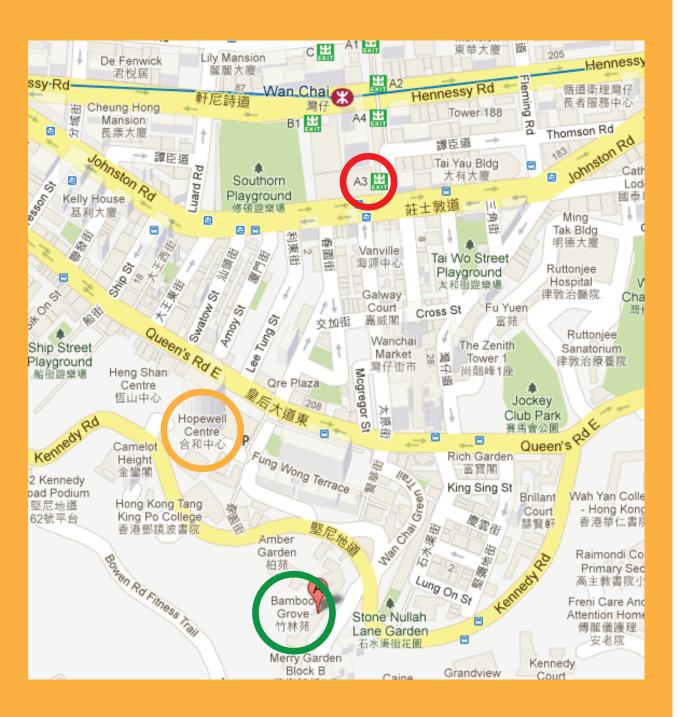

## **ADDRESS**

Bamboo Grove 竹林苑,
74-84 Kennedy Road, Wan Chai
Take elevator at pedestrian entrance
(84 Kennedy Road, G/F) to L. Walk across
foot bridge and turn right to Clubhouse.
Take elevator to C7.

## **MTR**

Wan Chai Station, Exit A3, walk to Hopewell
Centre on Queen's Road East and take elevator
to 17/F. Exit to Kennedy Road and turn left.
Walk about one block to Bamboo Grove.
Entrance is on the left. (See above.)